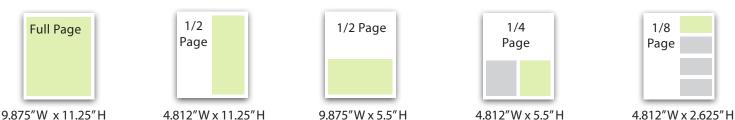

| PAGE SIZES & RATES PER ISSUE ······ |         |          |         |         |         |         |
|-------------------------------------|---------|----------|---------|---------|---------|---------|
|                                     | 1x      | 2x       | 3x      | 4x      | 5x      | бх      |
| Full <b>Glossy</b>                  | -       | -        | -       | -       | -       | \$1,865 |
| Full                                | \$1,515 | \$1,490  | \$1,455 | \$1,437 | \$1,410 | \$1,365 |
| 1/2                                 | \$1,032 | \$ 1,015 | \$ 998  | \$ 970  | \$ 959  | \$ 932  |
| 1/4                                 | \$ 635  | \$ 616   | \$ 605  | \$ 595  | \$ 576  | \$ 565  |
| 1/8                                 | \$ 525  | \$ 510   | \$ 504  | \$ 488  | \$ 477  | \$ 465  |

## PAGE SIZES & RATES PER ISSUE

| <ul> <li>Informing &amp; entertainin</li> </ul> | g |
|-------------------------------------------------|---|
| Sea Isle City for over                          |   |
| fifteen years!                                  |   |